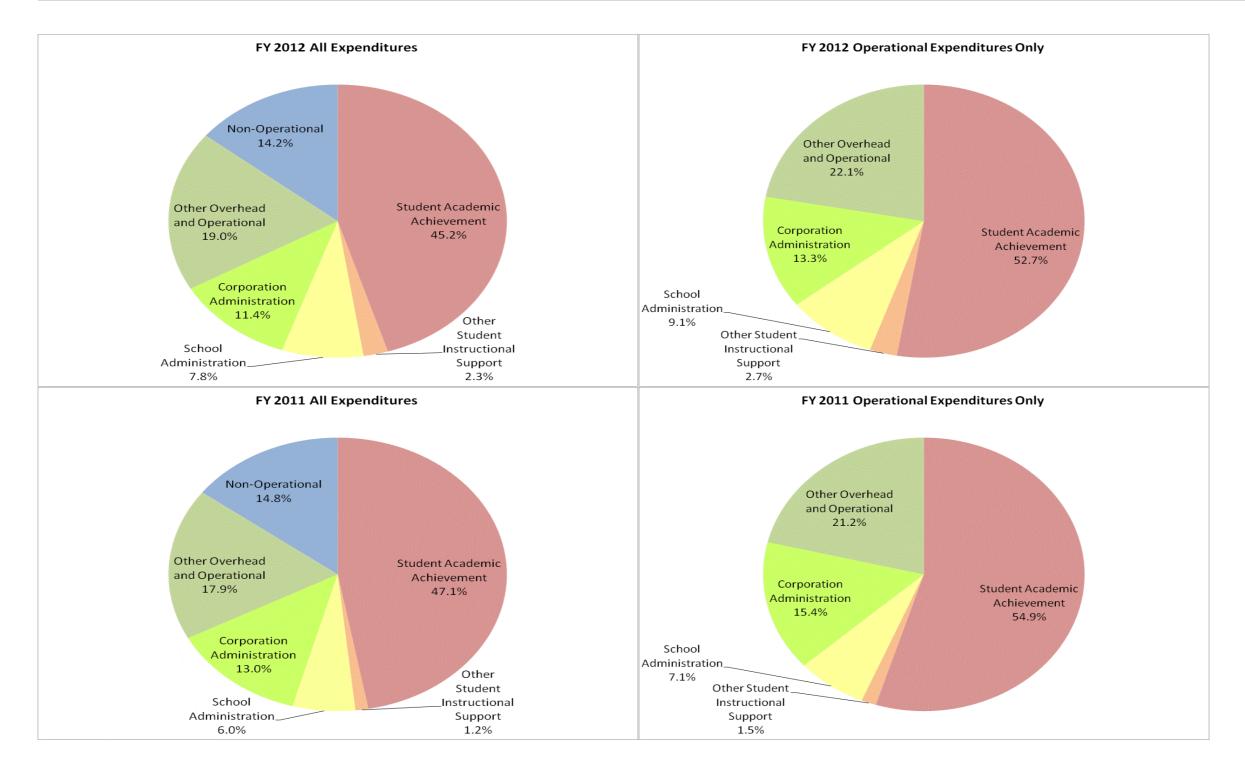

## **Monument Lighthouse Charter School (9590)**

|                                |           | FY06 % of Total |             | FY09 % of Total |             | FY11 % of Total |             | FY12 % of Total |  |
|--------------------------------|-----------|-----------------|-------------|-----------------|-------------|-----------------|-------------|-----------------|--|
| Student Instructional Category | FY 2006   | Ехр             | FY 2009     | Exp             | FY 2011     | Ехр             | FY 2012     | Ехр             |  |
| Student Academic Achievement   | \$191     | .1%             | \$1,701,875 | 44.5%           | \$2,590,704 | 47.1%           | \$2,452,582 | 45.2%           |  |
| Student Instructional Support  | \$34,394  | 25.8%           | \$272,818   | 7.1%            | \$397,391   | 7.2%            | \$550,541   | 10.1%           |  |
| Overhead and Operational       | \$92,076  | 69.1%           | \$1,081,614 | 28.3%           | \$1,700,408 | 30.9%           | \$1,650,458 | 30.4%           |  |
| Nonoperational                 | \$6,600   | 5.0%            | \$765,971   | 20.0%           | \$813,363   | 14.8%           | \$772,580   | 14.2%           |  |
| Grand Total                    | \$133,261 |                 | \$3,822,279 |                 | \$5,501,866 |                 | \$5,426,161 |                 |  |